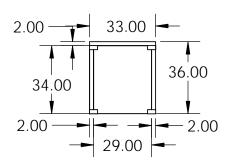

# Isometric View



# Front View



# Top View



Side View



#### PROPRIETARY AND CONFIDENTIAL

THE INFORMATION CONTAINED IN THIS DRAWING IS THE SOLE PROPERTY OF STONE AGE MANUFACTURING, INC. ANY REPRODUCTION, IN PART OR AS A WHOLE, WITHOUT THE WRITTEN PERMISSION OF STONE AGE MANUFACTURING, INC. IS PROHIBITED.

# UNLESS OTHERWISE SPECIFIED: DIMENSIONS ARE IN INCHES TWO PLACE DECIMAL ± Medular Macanar Tochnology at its 5i

Modular Masonry Technology at its Finest

11107 E 126TH ST. N. Collinsville, OK 74021 918-371-8861

DO NOT SCALE DRAWING DRAWN

### TITLE:

Wood Storage Cabinet - Square

SIZE DWG. NO.

SA-WCS-3V

SCALE: 1:48 WEIGHT: SHEET 1 OF 1

5

1

3

MATERIAL

2

1

**REV**