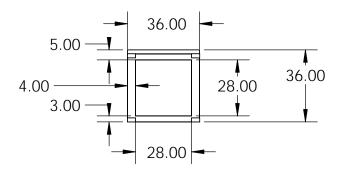

# Isometric View



# Front View



# Top View



Side View



#### PROPRIETARY AND CONFIDENTIAL

THE INFORMATION CONTAINED IN THIS DRAWING IS THE SOLE PROPERTY OF STONE AGE MANUFACTURING, INC. ANY REPRODUCTION, IN PART OR AS A WHOLE, WITHOUT THE WRITTEN PERMISSION OF STONE AGE MANUFACTURING, INC. IS PROHIBITED.

# UNLESS OTHERWISE SPECIFIED: DIMENSIONS ARE IN INCHES TWO PLACE DECIMAL ± Medular Macanar Tochnology at its 5i

Modular Masonry Technology at its Finest

11107 E 126TH ST. N. Collinsville, OK 74021 918-371-8861

DO NOT SCALE DRAWING DRAWN

### TITLE:

Wood Storage Cabinet - Square

SIZE DWG. NO.

SA-WCS-3V

SCALE: 1:48 WEIGHT: SHEET 1 OF 1

5

1

3

MATERIAL

2

1

**REV**