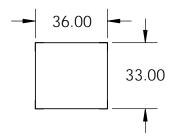

# Isometric View



# Front View



# Top View



Side View



#### PROPRIETARY AND CONFIDENTIAL

THE INFORMATION CONTAINED IN THIS DRAWING IS THE SOLE PROPERTY OF STONE AGE MANUFACTURING, INC. ANY REPRODUCTION, IN PART OR AS A WHOLE, WITHOUT THE WRITTEN PERMISSION OF STONE AGE MANUFACTURING, INC. IS PROHIBITED.

# UNLESS OTHERWISE SPECIFIED: DIMENSIONS ARE IN INCHES TWO PLACE DECIMAL ± Medular Macanar Tochnology at its 5i

Modular Masonry Technology at its Finest

11107 E 126TH ST. N. Collinsville, OK 74021 918-371-8861

DO NOT SCALE DRAWING DRAWN

### TITLE:

Wood Storage Cabinet - Square

SIZE DWG. NO.

SA-WCS-3V

SCALE: 1:48 WEIGHT: SHEET 1 OF 1

5

1

3

MATERIAL

2

1

**REV**