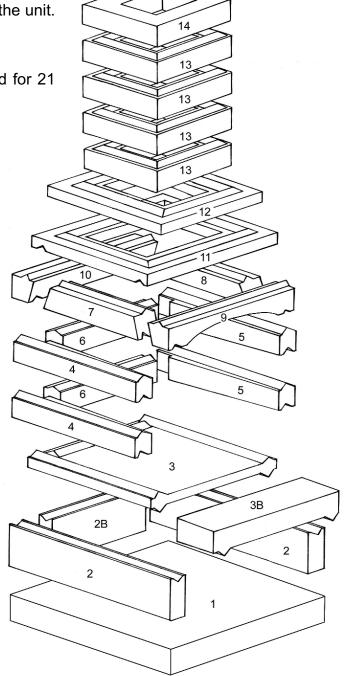

## Steps for construction:

- 1) Set legs #2 & #2B on base #1. The legs #2 & #2B provided with the kit are 9" tall and place the Firebox approx. 16" off of the finished grade.
- 2) Once the base is level and square, set the baseplate #3, using concrete block adhesive or high-temperature mortar. Level it front to back and side to side. Then install pieces #3-#14 in order shown in the picture, using concrete block adhesive or high-temperature mortar. Place a continuous bead of high-temperature mortar on the inner channel of each piece in the firebox and chimney flue areas of the unit. Keep each piece level and plumb.

3) You are now ready to apply finish material.

**4)** If assembled with mortar, unit should not be fired for 21 days after completion, to allow full curing of mortar.

Parts Size: 18"

| #1 Base                                | 24"w x 30"d       |
|----------------------------------------|-------------------|
| #2 Leg                                 | 34"w x 33"d       |
| #2B Rear Leg                           | 30"d x 9"t        |
| #3 Baseplate                           | 24"w x 24"d       |
| #3B Hearth                             | 24"w x 6"d x 4"t  |
| #4 Left Side                           | 24"w x6"t         |
| #5 Right Side                          | 24"w x6"t         |
| #6 Backplate                           | 18"w x6"t         |
| #7 Left Tapered Side                   | 18"w x6"t         |
| #8 Right Tapered Side                  | 18"w x6"t         |
| #9 Arched Lintel                       | 24"w x6"t         |
| #10 Upper Backplate                    | 24"w x6"t         |
| #11 Large Throat Adapter               | 20 3/4" x 20 3/4" |
| #12 SmallThroat Adapter                | 17 1/2" x 17 1/2" |
| #13 Chimney Flue                       | 14"sq x 6"t       |
| #14 Top Chimney Flue                   | 14"sq x 6"t       |
| Outside Dimensions                     |                   |
| Overall Depth at Base                  | 30"d              |
| Overall Depth at Firebox               | 24"d              |
| Overall Width                          | 24" w             |
| Overall Height                         | 71" t             |
| Firebox Opening Height (@ top of arch) | 15"t              |
| Overall Weight                         | 1000 lbs.         |
|                                        | a                 |