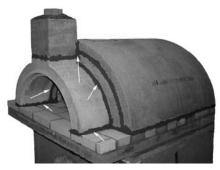

- 1) Using Stone Age Multi-Purpose Ready-Mix, or comparable high-temperature mortar, parge original chimney opening to seal joint with plug. Note: check orientation of plug to ensure arch of plug aligns with arch of the oven dome (refer to Figure A).
- 2) Place mortar on hearth extension to attach tunnel to floor (refer to Figure B). Note that tunnel lip should fit inside door opening of Amerigo™ oven (refer to Figure C, mortar omitted to show detail of tunnel lip).
- 3) Cover back of tunnel with mortar and place tight against oven front wall of oven, with lip fitting inside oven door opening (refer to Figure D).
- 4) Mortar all joints exposed joints and parge interior joint of tunnel and Amerigo™ front wall. Add chimney sections as required to complete kit installation (refer to Figure E). You are now ready to apply finish material to kit.
- 5) IMPORTANT NOTE: Unit should not be fired for 28 days after completion, to allow full curing of mortar and to release moisture within the fireplace components. Break in or cure the fireplace by building 3 small fires before building a larger fire.

Figure C
Tunnel lip should fit inside door opening
(mortar omitted to show lip detail)

Figure D

Cover back of tunnel with mortar

Figure E
Apply mortar to all joints, parge interior tunnel joints, and add chimney sections as required.