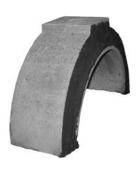

- 1) Using Stone Age Multi-Purpose Ready-Mix, or comparable high-temperature mortar, parge original chimney opening to seal joint with plug. Note: check orientation of plug to ensure arch of plug aligns with arch of the oven dome (refer to Figure A).
- 2) Place mortar on hearth extension to attach tunnel to floor (refer to Figure B). Note that tunnel lip should fit inside door opening of Amerigo™ oven (refer to Figure C, mortar omitted to show detail of tunnel lip).
- 3) Cover back of tunnel with mortar and place tight against oven front wall of oven, with lip fitting inside oven door opening (refer to Figure D).
- 4) Mortar all joints exposed joints and parge interior joint of tunnel and Amerigo™ front wall. Add chimney sections as required to complete kit installation (refer to Figure E). You are now ready to apply finish material to kit.
- 5) IMPORTANT NOTE: Unit should not be fired for 28 days after completion, to allow full curing of mortar and to release moisture within the fireplace components. Break in or cure the fireplace by building 3 small fires before building a larger fire.

Stone Age recommends using our Multi-Purpose Ready-Mix for the assembly of all Stone Age products.

Figure A

Mortar chimney opening, noting orientation of arched plug to dome's arch

**Figure B**Place mortar on extended hearth