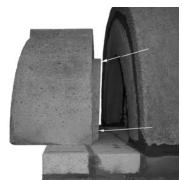

- 1) Using Stone Age Multi-Purpose Ready-Mix, or comparable high-temperature mortar, parge original chimney opening to seal joint with plug. Note: check orientation of plug to ensure arch of plug aligns with arch of the oven dome (refer to Figure A).
- 2) Place mortar on hearth extension to attach tunnel to floor (refer to Figure B). Note that tunnel lip should fit inside door opening of Amerigo™ oven (refer to Figure C, mortar omitted to show detail of tunnel lip).
- 3) Cover back of tunnel with mortar and place tight against oven front wall of oven, with lip fitting inside oven door opening (refer to Figure D).
- 4) Mortar all joints exposed joints and parge interior joint of tunnel and Amerigo™ front wall. Add chimney sections as required to complete kit installation (refer to Figure E). You are now ready to apply finish material to kit.
- 5) IMPORTANT NOTE: Unit should not be fired for 28 days after completion, to allow full curing of mortar and to release moisture within the fireplace components. Break in or cure the fireplace by building 3 small fires before building a larger fire.

Figure C
Tunnel lip should fit inside door opening
(mortar omitted to show lip detail)

Figure D

Cover back of tunnel with mortar

Figure E
Apply mortar to all joints, parge interior tunnel joints, and add chimney sections as required.