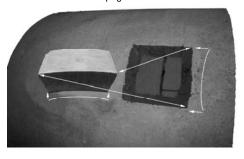

- 1) Using Stone Age Multi-Purpose Ready-Mix, or comparable high-temperature mortar, parge original chimney opening to seal joint with plug. Note: check orientation of plug to ensure arch of plug aligns with arch of the oven dome (refer to Figure A).
- 2) Place mortar on hearth extension to attach tunnel to floor (refer to Figure B). Note that tunnel lip should fit inside door opening of Amerigo™ oven (refer to Figure C, mortar omitted to show detail of tunnel lip).
- 3) Cover back of tunnel with mortar and place tight against oven front wall of oven, with lip fitting inside oven door opening (refer to Figure D).
- 4) Mortar all joints exposed joints and parge interior joint of tunnel and Amerigo™ front wall. Add chimney sections as required to complete kit installation (refer to Figure E). You are now ready to apply finish material to kit.
- 5) IMPORTANT NOTE: Unit should not be fired for 28 days after completion, to allow full curing of mortar and to release moisture within the fireplace components. Break in or cure the fireplace by building 3 small fires before building a larger fire.

Stone Age recommends using our Multi-Purpose Ready-Mix for the assembly of all Stone Age products.

Figure A

Mortar chimney opening, noting orientation of arched plug to dome's arch

**Figure B**Place mortar on extended hearth