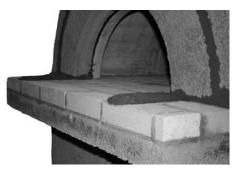

- 1) Using Stone Age Multi-Purpose Ready-Mix, or comparable high-temperature mortar, parge original chimney opening to seal joint with plug. Note: check orientation of plug to ensure arch of plug aligns with arch of the oven dome (refer to Figure A).
- 2) Place mortar on hearth extension to attach tunnel to floor (refer to Figure B). Note that tunnel lip should fit inside door opening of Amerigo™ oven (refer to Figure C, mortar omitted to show detail of tunnel lip).
- 3) Cover back of tunnel with mortar and place tight against oven front wall of oven, with lip fitting inside oven door opening (refer to Figure D).
- 4) Mortar all joints exposed joints and parge interior joint of tunnel and Amerigo™ front wall. Add chimney sections as required to complete kit installation (refer to Figure E). You are now ready to apply finish material to kit.
- 5) IMPORTANT NOTE: Unit should not be fired for 28 days after completion, to allow full curing of mortar and to release moisture within the fireplace components. Break in or cure the fireplace by building 3 small fires before building a larger fire.

Figure C
Tunnel lip should fit inside door opening
(mortar omitted to show lip detail)

Figure D

Cover back of tunnel with mortar

Figure E
Apply mortar to all joints, parge interior tunnel joints, and add chimney sections as required.