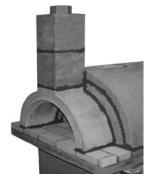

erial to kit.
- 5) IMPORTANT NOTE: Unit should not be fired for 28 days after completion, to allow full curing of mortar and to release moisture within the fireplace components. Break in or cure the fireplace by building 3 small fires before building a larger fire.

Stone Age recommends using our Multi-Purpose Ready-Mix for the assembly of all Stone Age products.



Figure A

Mortar chimney opening, noting orientation of arched plug to dome's arch



**Figure B**Place mortar on extended hearth



Figure C
Tunnel lip should fit inside door opening
(mortar omitted to show lip detail)



Figure D

Cover back of tunnel with mortar

Figure E
Apply mortar to all joints, parge interior tunnel joints, and add chimney sections as required.

Completed Installation, Ready for Finish Application







SA-APO48-ATWC0712