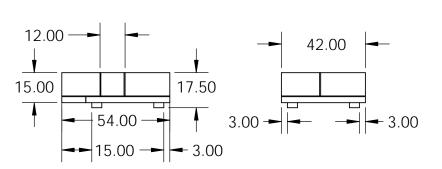

## **Extension Kit Components**

11107 E 126TH ST. N. Collinsville, OK 74021 918-371-8861 DATE NAME

TITLE:

Square Fire Pit Extension Kit

Front View

SIZE DWG. NO. SA-EXT-3V

SHEET 1 OF 1

**REV** 

SCALE: 1:48 WEIGHT: DO NOT SCALE DRAWING DRAWN