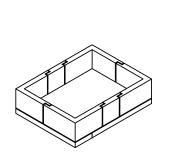

## Extension Kit Installed with SA-SQP Square Fire Pit Kit



Isometric View

## Top View



Side View



## **Extension Kit Components**





## THE INFORMATION CONTAINED IN MANUFACTURING, INC. ANY REPRODUCTION, IN PART OR AS A WHOLE, WITHOUT THE WRITTEN MATERIAL PERMISSION OF STONE AGE

DIMENSIONS ARE IN INCHES TWO PLACE DECIMAL ±

UNLESS OTHERWISE SPECIFIED:

11107 E 126TH ST. N. Collinsville, OK 74021 918-371-8861 DATE NAME

TITLE:

Square Fire Pit Extension Kit

Front View

SIZE DWG. NO. SA-EXT-3V

SHEET 1 OF 1

**REV** 

SCALE: 1:48 WEIGHT: DO NOT SCALE DRAWING DRAWN

5

THIS DRAWING IS THE SOLE PROPERTY OF STONE AGE

MANUFACTURING, INC. IS

PROHIBITED.

3

2