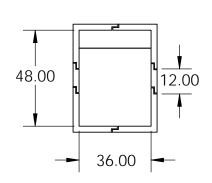

## Extension Kit Installed with SA-SQP Square Fire Pit Kit



Isometric View

## Top View



Side View



## **Extension Kit Components**





## THE INFORMATION CONTAINED IN MANUFACTURING, INC. ANY REPRODUCTION, IN PART OR AS A WHOLE, WITHOUT THE WRITTEN MATERIAL PERMISSION OF STONE AGE

DIMENSIONS ARE IN INCHES TWO PLACE DECIMAL ±

UNLESS OTHERWISE SPECIFIED:

11107 E 126TH ST. N. Collinsville, OK 74021 918-371-8861 DATE NAME

TITLE:

Square Fire Pit Extension Kit

Front View

SIZE DWG. NO. SA-EXT-3V

SHEET 1 OF 1

**REV** 

SCALE: 1:48 WEIGHT: DO NOT SCALE DRAWING DRAWN

5

THIS DRAWING IS THE SOLE PROPERTY OF STONE AGE

MANUFACTURING, INC. IS

PROHIBITED.

3

2