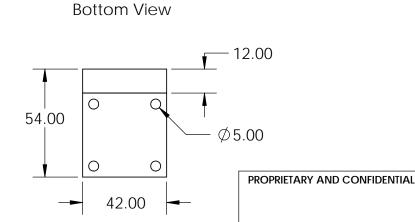

## Extension Kit Installed with SA-SQP Square Fire Pit Kit



Isometric View

## Top View



Side View



## **Extension Kit Components**





## THE INFORMATION CONTAINED IN MANUFACTURING, INC. ANY REPRODUCTION, IN PART OR AS A WHOLE, WITHOUT THE WRITTEN MATERIAL PERMISSION OF STONE AGE

DIMENSIONS ARE IN INCHES TWO PLACE DECIMAL ±

UNLESS OTHERWISE SPECIFIED:

11107 E 126TH ST. N. Collinsville, OK 74021 918-371-8861 DATE NAME

TITLE:

Square Fire Pit Extension Kit

Front View

SIZE DWG. NO. SA-EXT-3V

SHEET 1 OF 1

**REV** 

SCALE: 1:48 WEIGHT: DO NOT SCALE DRAWING DRAWN

5

THIS DRAWING IS THE SOLE PROPERTY OF STONE AGE

MANUFACTURING, INC. IS

PROHIBITED.

3

2