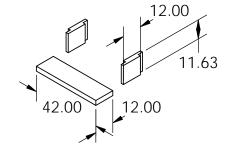

## Extension Kit Installed with SA-SQP Square Fire Pit Kit

Isometric View

## Top View

Side View

## **Extension Kit Components**

11107 E 126TH ST. N. Collinsville, OK 74021 918-371-8861 DATE NAME

TITLE:

Square Fire Pit Extension Kit

Front View

SIZE DWG. NO. SA-EXT-3V

SHEET 1 OF 1

**REV** 

SCALE: 1:48 WEIGHT: DO NOT SCALE DRAWING DRAWN