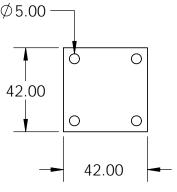

Isometric View  $\emptyset$  5.00 — 42.00

Side View

**Bottom View** 

5

UNLESS OTHERWISE SPECIFIED: PROPRIETARY AND CONFIDENTIAL DIMENSIONS ARE IN INCHES TWO PLACE DECIMAL ± THE INFORMATION CONTAINED IN THIS DRAWING IS THE SOLE PROPERTY OF STONE AGE MANUFACTURING, INC. ANY