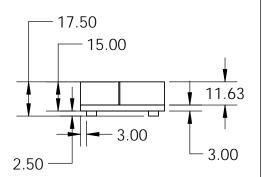

Isometric View  $\emptyset$  5.00 — 42.00

Side View

**Bottom View** 

5

UNLESS OTHERWISE SPECIFIED: PROPRIETARY AND CONFIDENTIAL DIMENSIONS ARE IN INCHES TWO PLACE DECIMAL ± THE INFORMATION CONTAINED IN THIS DRAWING IS THE SOLE PROPERTY OF STONE AGE MANUFACTURING, INC. ANY