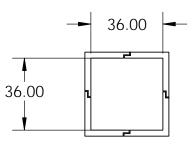

Isometric View  $\emptyset$  5.00 — 42.00

Side View

**Bottom View** 

5

UNLESS OTHERWISE SPECIFIED: PROPRIETARY AND CONFIDENTIAL DIMENSIONS ARE IN INCHES TWO PLACE DECIMAL ± THE INFORMATION CONTAINED IN THIS DRAWING IS THE SOLE PROPERTY OF STONE AGE MANUFACTURING, INC. ANY