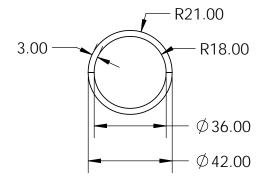

Isometric View

Top View

Side View







## Bottom View



| THE INFORMATION CONTAINED IN THIS DRAWING IS THE SOLE PROPERTY OF STONE AGE MANUFACTURING, INC. ANY REPRODUCTION, IN PART OR AS A WHOLE, WITHOUT THE WRITTEN PERMISSION OF STONE AGE MANUFACTURING, INC. IS PROHIBITED. | UNLESS OTHERWISE SPECIFIED: DIMENSIONS ARE IN INCHES TWO PLACE DECIMAL ± | Modular Masonry Technology at its Finest 11107 E 126TH ST. N. Collinsville, OK 74021 918-371-8861 |      | Short Round Fire Pit |                                  |          |    |          |
|-------------------------------------------------------------------------------------------------------------------------------------------------------------------------------------------------------------------------|------------------------------------------------------------------------