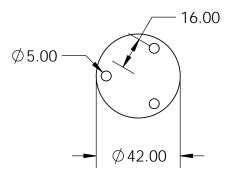

## Bottom View

| THE INFORMATION CONTAINED IN THIS DRAWING IS THE SOLE PROPERTY OF STONE AGE MANUFACTURING, INC. ANY REPRODUCTION, IN PART OR AS A WHOLE, WITHOUT THE WRITTEN PERMISSION OF STONE AGE MANUFACTURING, INC. IS PROHIBITED. | UNLESS OTHERWISE SPECIFIED: DIMENSIONS ARE IN INCHES TWO PLACE DECIMAL ± | Modular Masonry Technology at its Finest 11107 E 126TH ST. N. Collinsville, OK 74021 918-371-8861 |      | Short Round Fire Pit |                                  |          |    |          |
|-------------------------------------------------------------------------------------------------------------------------------------------------------------------------------------------------------------------------|--------------------------------------------------------------------------|---------------------------------------------------------------------------------------------------|------|----------------------|----------------------------------|----------|----|----------|
|                                                                                                                                                                                                                         | MATERIAL                                                                 |                                                                                                   | NAME | DATE                 | SIZE                             | SA-SRP-3 | 8V | REV      |
|                                                                                                                                                                                                                         | DO NOT SCALE DRAWING                                                     | DRAWN                                                                                             |      |                      | SCALE: 1:48 WEIGHT: SHEET 1 OF 1 |          |    | T 1 OF 1 |