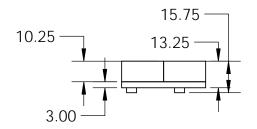

Isometric View

Top View

Side View







## Bottom View



| THE INFORMATION CONTAINED IN THIS DRAWING IS THE SOLE PROPERTY OF STONE AGE MANUFACTURING, INC. ANY REPRODUCTION, IN PART OR AS A WHOLE, WITHOUT THE WRITTEN PERMISSION OF STONE AGE MANUFACTURING, INC. IS PROHIBITED. | UNLESS OTHERWISE SPECIFIED: DIMENSIONS ARE IN INCHES TWO PLACE DECIMAL ± | Modular Masonry Technology at its Finest 11107 E 126TH ST. N. Collinsville, OK 74021 918-371-8861 |      | Short Round Fire Pit |                                  |          |    |          |
|-------------------------------------------------------------------------------------------------------------------------------------------------------------------------------------------------------------------------|--------------------------------------------------------------------------