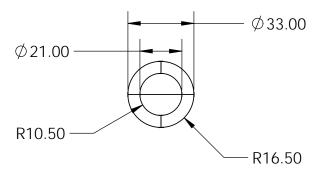

### Isometric View



## Top View



### Side View



# **End View**



#### PROPRIETARY AND CONFIDENTIAL

THE INFORMATION CONTAINED IN THIS DRAWING IS THE SOLE PROPERTY OF STONE AGE MANUFACTURING, INC. ANY REPRODUCTION, IN PART OR AS A WHOLE, WITHOUT THE WRITTEN PERMISSION OF STONE AGE MANUFACTURING, INC. IS PROHIBITED.

UNLESS OTHERWISE SPECIFIED: DIMENSIONS ARE IN INCHES TWO PLACE DECIMAL ±

Modular Masonry Technology at its Finest

11107 E 126TH ST. N. 918-371-8861

Collinsville, OK 74021 MATERIAL NAME DATE

DRAWN

TITLE:

Radiused End Table Without Top

SIZE DWG. NO.

**RDS-ETBS-WOT** 

SCALE: 1:48 WEIGHT: SHEET 1 OF 1

5

3

DO NOT SCALE DRAWING

2

REV