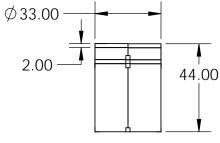

### Isometric View



## Top View



### Side View



# **End View**



#### PROPRIETARY AND CONFIDENTIAL

THE INFORMATION CONTAINED IN THIS DRAWING IS THE SOLE PROPERTY OF STONE AGE MANUFACTURING, INC. ANY REPRODUCTION, IN PART OR AS A WHOLE, WITHOUT THE WRITTEN PERMISSION OF STONE AGE MANUFACTURING, INC. IS PROHIBITED.

UNLESS OTHERWISE SPECIFIED: DIMENSIONS ARE IN INCHES TWO PLACE DECIMAL ±

Modular Masonry Technology at its Finest

11107 E 126TH ST. N. 918-371-8861

Collinsville, OK 74021 MATERIAL NAME DATE

DRAWN

TITLE:

Radiused End Table Without Top

SIZE DWG. NO.

**RDS-ETBS-WOT** 

SCALE: 1:48 WEIGHT: SHEET 1 OF 1

5

3

DO NOT SCALE DRAWING

2

REV