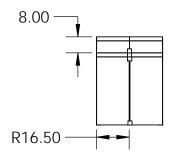

### Isometric View



## Top View



### Side View



# **End View**



#### PROPRIETARY AND CONFIDENTIAL

THE INFORMATION CONTAINED IN THIS DRAWING IS THE SOLE PROPERTY OF STONE AGE MANUFACTURING, INC. ANY REPRODUCTION, IN PART OR AS A WHOLE, WITHOUT THE WRITTEN PERMISSION OF STONE AGE MANUFACTURING, INC. IS PROHIBITED.

UNLESS OTHERWISE SPECIFIED: DIMENSIONS ARE IN INCHES TWO PLACE DECIMAL ±

Modular Masonry Technology at its Finest

11107 E 126TH ST. N. 918-371-8861

Collinsville, OK 74021 MATERIAL NAME DATE

DRAWN

TITLE:

Radiused End Table Without Top

SIZE DWG. NO.

**RDS-ETBS-WOT** 

SCALE: 1:48 WEIGHT: SHEET 1 OF 1

5

3

DO NOT SCALE DRAWING

2

REV