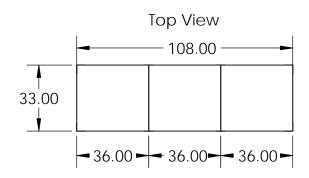

UNLESS OTHERWISE SPECIFIED: DIMENSIONS ARE IN INCHES TWO PLACE DECIMAL ±

Modular Masonry Technology at its Finest

11107 E 126TH ST. N. Collinsville, OK 74021 918-371-8861

DRAWN

NAME

TITLE:

9' STR Island Kit With Top