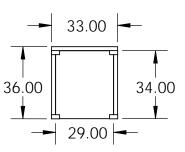

## Isometric View





## Side View







## PROPRIETARY AND CONFIDENTIAL

THE INFORMATION CONTAINED IN THIS DRAWING IS THE SOLE PROPERTY OF STONE AGE MANUFACTURING, INC. ANY REPRODUCTION, IN PART OR AS A WHOLE, WITHOUT THE WRITTEN PERMISSION OF STONE AGE MANUFACTURING, INC. IS PROHIBITED.

UNLESS OTHERWISE SPECIFIED: DIMENSIONS ARE IN INCHES TWO PLACE DECIMAL ±

Modular Masonry Technology at its Finest

11107 E 126TH ST. N. Collinsville, OK 74021 918-371-8861

DRAWN

NAME

TITLE:

9' STR Island Kit With Top

SIZE DWG. NO.

**REV** SA-9STR-WT-3V

SCALE: 1:48 WEIGHT:

SHEET 1 OF 1

5

3

DO NOT SCALE DRAWING

MATERIAL

2

DATE