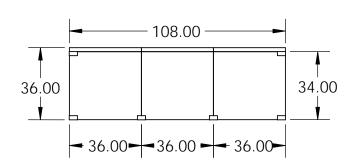

## Isometric View





## Side View







## PROPRIETARY AND CONFIDENTIAL

THE INFORMATION CONTAINED IN THIS DRAWING IS THE SOLE PROPERTY OF STONE AGE MANUFACTURING, INC. ANY REPRODUCTION, IN PART OR AS A WHOLE, WITHOUT THE WRITTEN PERMISSION OF STONE AGE MANUFACTURING, INC. IS PROHIBITED.

UNLESS OTHERWISE SPECIFIED: DIMENSIONS ARE IN INCHES TWO PLACE DECIMAL ±

Modular Masonry Technology at its Finest

11107 E 126TH ST. N. Collinsville, OK 74021 918-371-8861

DRAWN

NAME

TITLE:

9' STR Island Kit With Top

SIZE DWG. NO.

**REV** SA-9STR-WT-3V

SCALE: 1:48 WEIGHT:

SHEET 1 OF 1

5

3

DO NOT SCALE DRAWING

MATERIAL

2

DATE