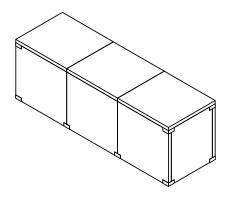

## Isometric View





## Side View







## PROPRIETARY AND CONFIDENTIAL

THE INFORMATION CONTAINED IN THIS DRAWING IS THE SOLE PROPERTY OF STONE AGE MANUFACTURING, INC. ANY REPRODUCTION, IN PART OR AS A WHOLE, WITHOUT THE WRITTEN PERMISSION OF STONE AGE MANUFACTURING, INC. IS PROHIBITED.

UNLESS OTHERWISE SPECIFIED: DIMENSIONS ARE IN INCHES TWO PLACE DECIMAL ±

Modular Masonry Technology at its Finest

11107 E 126TH ST. N. Collinsville, OK 74021 918-371-8861

DRAWN

NAME

TITLE:

9' STR Island Kit With Top

SIZE DWG. NO.

**REV** SA-9STR-WT-3V

SCALE: 1:48 WEIGHT:

SHEET 1 OF 1

5

3

DO NOT SCALE DRAWING

MATERIAL

2

DATE