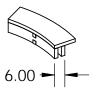

Isometric View

Side View

5

Top View

End View

| PROPRIETARY AND CONFIDENTIAL                                                | UNLESS OTHERWISE SPECIFIED: | . @                                      |                                       |      |                  |                |               |              |  |     |  |
|-----------------------------------------------------------------------------|-----------------------------|------------------------------------------|---------------------------------------|------|------------------|----------------|---------------|--------------|--|-----|--|
|                                                                             | DIMENSIONS ARE IN INCHES    | 5                                        | Stone Age                             |      |                  |                |               |              |  |     |  |
| THE INFORMATION CONTAINED IN                                                | TWO PLACE DECIMAL ±         | Modular Masonry Technology at its Finest |                                       |      | TITLE:           | TITLE:         |               |              |  |     |  |
|                                                                             |                             |                                          |                                       |      | Radiused Bar Top |                |               |              |  |     |  |
| THIS DRAWING IS THE SOLE                                                    |                             |                                          | E 126TH S1                            |      |                  |                | acksplash Kit |              |  |     |  |
| PROPERTY OF STONE AGE MANUFACTURING, INC. ANY REPRODUCTION. IN PART OR AS A |                             |                                          | ollinsville, OK 74021<br>918-371-8861 |      |                  | Bashsplasifikk |               |              |  |     |  |
| WHOLE, WITHOUT THE WRITTEN PERMISSION OF STONE AGE                          | MATERIAL                    |                                          | NAME                                  | DATE | SIZE             | DWG.           | NO.           |              |  | REV |  |
| MANUFACTURING, INC. IS                                                      |                             |                                          |                                       |      | Δ                | SA             | -RBSW         | /T-3V        |  |     |  |
| PROHIBITED.                                                                 |                             |                                          |                                       |      | / \              |                |               |              |  |     |  |
|                                                                             | DO NOT SCALE DRAWING        | DRAWN                                    |                                       |      | SCAI             | _E: 1:48       | WEIGHT:       | SHEET 1 OF 1 |  |     |  |
| Ť 4                                                                         | 3                           | 3                                        |                                       | 2    |                  |                |               | 1            |  |     |  |