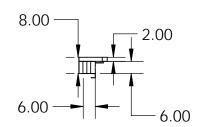

Isometric View

Side View

5

Top View

End View

| PROPRIETARY AND CONFIDENTIAL                                                | UNLESS OTHERWISE SPECIFIED: | . @                                      |                                       |      |                  |                |               |              |  |     |  |
|-----------------------------------------------------------------------------|-----------------------------|------------------------------------------|---------------------------------------|------|------------------|----------------|---------------|--------------|--|-----|--|
|                                                                             | DIMENSIONS ARE IN INCHES    | 5                                        | Stone Age                             |      |                  |                |               |              |  |     |  |
| THE INFORMATION CONTAINED IN                                                | TWO PLACE DECIMAL ±         | Modular Masonry Technology at its Finest |                                       |      | TITLE:           | TITLE:         |               |              |  |     |  |
|                                                                             |                             |                                          |                                       |      | Radiused Bar Top |                |               |              |  |     |  |
| THIS DRAWING IS THE SOLE                                                    |                             |                                          | E 126TH S1                            |      |                  |                | acksplash Kit |              |  |     |  |
| PROPERTY OF STONE AGE MANUFACTURING, INC. ANY REPRODUCTION. IN PART OR AS A |                             |                                          | ollinsville, OK 74021<br>918-371-8861 |      |                  | Bashsplasifikk |               |              |  |     |  |
| WHOLE, WITHOUT THE WRITTEN PERMISSION OF STONE AGE                          | MATERIAL                    |                                          | NAME                                  | DATE | SIZE             | DWG.           | NO.           |              |  | REV |  |
| MANUFACTURING, INC. IS                                                      |                             |                                          |                                       |      | Δ                | SA             | -RBSW         | /T-3V        |  |     |  |
| PROHIBITED.                                                                 |                             |                                          |                                       |      | / \              |                |               |              |  |     |  |
|                                                                             | DO NOT SCALE DRAWING        | DRAWN                                    |                                       |      | SCAI             | _E: 1:48       | WEIGHT:       | SHEET 1 OF 1 |  |     |  |
| Ť 4                                                                         | 3                           | 3                                        |                                       | 2    |                  |                |               | 1            |  |     |  |