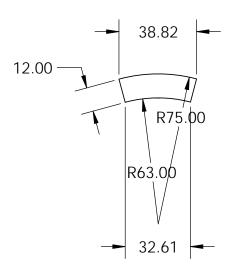

Isometric View

Side View

5

Top View

End View

| PROPRIETARY AND CONFIDENTIAL                                                | UNLESS OTHERWISE SPECIFIED: | . @                                      |                                       |      |                  |                |               |              |  |     |  |
|-----------------------------------------------------------------------------|-----------------------------|------------------------------------------|---------------------------------------|------|------------------|----------------|---------------|--------------|--|-----|--|
|                                                                             | DIMENSIONS ARE IN INCHES    | 5                                        | Stone Age                             |      |                  |                |               |              |  |     |  |
| THE INFORMATION CONTAINED IN                                                | TWO PLACE DECIMAL ±         | Modular Masonry Technology at its Finest |                                       |      | TITLE:           | TITLE:         |               |              |  |     |  |
|                                                                             |                             |                                          |                                       |      | Radiused Bar Top |                |               |              |  |     |  |
| THIS DRAWING IS THE SOLE                                                    |                             |                                          | E 126TH S1                            |      |                  |                | acksplash Kit |              |  |     |  |
| PROPERTY OF STONE AGE MANUFACTURING, INC. ANY REPRODUCTION. IN PART OR AS A |                             |                                          | ollinsville, OK 74021<br>918-371-8861 |      |                  | Bashsplasifikk |               |              |  |     |  |
| WHOLE, WITHOUT THE WRITTEN PERMISSION OF STONE AGE                          | MATERIAL                    |                                          | NAME                                  | DATE | SIZE             | DWG.           | NO.           |              |  | REV |  |
| MANUFACTURING, INC. IS                                                      |                             |                                          |                                       |      | Δ                | SA             | -RBSW         | /T-3V        |  |     |  |
| PROHIBITED.                                                                 |                             |                                          |                                       |      | / \              |                |               |              |  |     |  |
|                                                                             | DO NOT SCALE DRAWING        | DRAWN                                    |                                       |      | SCAI             | _E: 1:48       | WEIGHT:       | SHEET 1 OF 1 |  |     |  |
| Ť 4                                                                         | 3                           | 3                                        |                                       | 2    |                  |                |               | 1            |  |     |  |