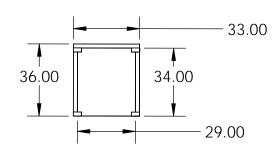

## Isometric View

Top View

Side View

**End View** 

UNLESS OTHERWISE SPECIFIED: PROPRIETARY AND CONFIDENTIAL DIMENSIONS ARE IN INCHES TITLE: TWO PLACE DECIMAL ± Angled Storage Adapter Kit Modular Masonry Technology at its Finest THE INFORMATION CONTAINED IN THIS DRAWING IS THE SOLE PROPERTY OF STONE AGE 11107 E 126TH ST. N. Collinsville, OK 74021 MANUFACTURING, INC. ANY 918-371-8861 REPRODUCTION, IN PART OR AS A WHOLE, WITHOUT THE WRITTEN MATERIAL SIZE DWG. NO. **REV** NAME DATE PERMISSION OF STONE AGE MANUFACTURING, INC. IS SA-WAA-3V PROHIBITED. SCALE: 1:48 WEIGHT: SHEET 1 OF 1 DO NOT SCALE DRAWING DRAWN