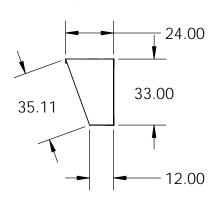

## Isometric View

Top View

Side View

**End View** 

UNLESS OTHERWISE SPECIFIED: PROPRIETARY AND CONFIDENTIAL DIMENSIONS ARE IN INCHES TITLE: TWO PLACE DECIMAL ± Angled Storage Adapter Kit Modular Masonry Technology at its Finest THE INFORMATION CONTAINED IN THIS DRAWING IS THE SOLE PROPERTY OF STONE AGE 11107 E 126TH ST. N. Collinsville, OK 74021 MANUFACTURING, INC. ANY 918-371-8861 REPRODUCTION, IN PART OR AS A WHOLE, WITHOUT THE WRITTEN MATERIAL SIZE DWG. NO. **REV** NAME DATE PERMISSION OF STONE AGE MANUFACTURING, INC. IS SA-WAA-3V PROHIBITED. SCALE: 1:48 WEIGHT: SHEET 1 OF 1 DO NOT SCALE DRAWING DRAWN