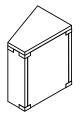

## Isometric View

Top View

Side View

**End View** 

UNLESS OTHERWISE SPECIFIED: PROPRIETARY AND CONFIDENTIAL DIMENSIONS ARE IN INCHES TITLE: TWO PLACE DECIMAL ± Angled Storage Adapter Kit Modular Masonry Technology at its Finest THE INFORMATION CONTAINED IN THIS DRAWING IS THE SOLE PROPERTY OF STONE AGE 11107 E 126TH ST. N. Collinsville, OK 74021 MANUFACTURING, INC. ANY 918-371-8861 REPRODUCTION, IN PART OR AS A WHOLE, WITHOUT THE WRITTEN MATERIAL SIZE DWG. NO. **REV** NAME DATE PERMISSION OF STONE AGE MANUFACTURING, INC. IS SA-WAA-3V PROHIBITED. SCALE: 1:48 WEIGHT: SHEET 1 OF 1 DO NOT SCALE DRAWING DRAWN