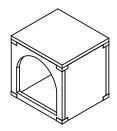

Isometric View

Top View

Front View

**End View** 

PROPRIETARY AND CONFIDENTIAL

THE INFORMATION CONTAINED IN THIS DRAWING IS THE SOLE PROPERTY OF STONE AGE MANUFACTURING, INC. ANY REPRODUCTION, IN PART OR AS A WHOLE, WITHOUT THE WRITTEN PERMISSION OF STONE AGE MANUFACTURING, INC. IS PROHIBITED.

DRAWN

TITLE:

Wood Storage Cabinet Arched Opening

SIZE DWG. NO. **A** SA-W(

SA-WCA-3V

SCALE: 1:48 WEIGHT: SHEET 1 OF 1

5

1