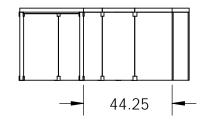

## Isometric View

Side View

5

**End View** 

|    | PROPRIETARY AND CONFIDENTIAL                                                                                                      | UNLESS OTHERWISE SPECIFIED: |                                                                                                   | _    |      |                                    |      |              |          |      |     |
|----|-----------------------------------------------------------------------------------------------------------------------------------|-----------------------------|---------------------------------------------------------------------------------------------------|------|------|------------------------------------|------|--------------|----------|------|-----|
|    | THE INFORMATION CONTAINED IN THIS DRAWING IS THE SOLE PROPERTY OF STONE AGE MANUFACTURING, INC. ANY REPRODUCTION, IN PART OR AS A | DIMENSIONS ARE IN INCHES    | <b>Stone Ag</b>                                                                                   |      | ge   |                                    |      |              |          |      |     |
|    |                                                                                                                                   | TWO PLACE DECIMAL ±         | Manufacturing <sub>o</sub>                                                                        |      |      | TITLE:                             |      |              |          |      |     |
|    |                                                                                                                                   |                             | Modular Masonry Technology at its Finest 11107 E 126TH ST. N. Collinsville, OK 74021 918-371-8861 |      |      | 90° Island Section Kit<br>With Top |      |              |          |      |     |
|    |                                                                                                                                   |                             |                                                                                                   |      |      |                                    |      |              |          |      |     |
|    |                                                                                                                                   |                             |                                                                                                   |      |      |                                    |      |              |          |      |     |
|    | WHOLE, WITHOUT THE WRITTEN<br>PERMISSION OF STONE AGE                                                                             | MATERIAL                    |                                                                                                   | NAME | DATE | SIZE                               | DWG. |              | \ A /T   | 0) ( | REV |
|    | MANUFACTURING, INC. IS PROHIBITED.                                                                                                |                             |                                                                                                   |      |      | A                                  | SAG  | 90RDS-       | - VV I - | -3V  |     |
|    |                                                                                                                                   |                             |                                                                                                   |      |      |                                    |      |              |          |      |     |
|    |                                                                                                                                   | DO NOT SCALE DRAWING        | DRAWN                                                                                             |      |      | SCALE: 1:48 WEIGHT:                |      | SHEET 1 OF 1 |          |      |     |
| Δ. |                                                                                                                                   |                             |                                                                                                   |      |      |                                    |      |              |          |      |     |