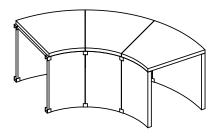

## Isometric View

Side View

5

**End View** 

|    | PROPRIETARY AND CONFIDENTIAL                                                                                                      | UNLESS OTHERWISE SPECIFIED: |                                                                                                   | _    |      |                                    |      |              |          |      |     |
|----|-----------------------------------------------------------------------------------------------------------------------------------|-----------------------------|---------------------------------------------------------------------------------------------------|------|------|------------------------------------|------|--------------|----------|------|-----|
|    | THE INFORMATION CONTAINED IN THIS DRAWING IS THE SOLE PROPERTY OF STONE AGE MANUFACTURING, INC. ANY REPRODUCTION, IN PART OR AS A | DIMENSIONS ARE IN INCHES    | <b>Stone Ag</b>                                                                                   |      | ge   |                                    |      |              |          |      |     |
|    |                                                                                                                                   | TWO PLACE DECIMAL ±         | Manufacturing <sub>o</sub>                                                                        |      |      | TITLE:                             |      |              |          |      |     |
|    |                                                                                                                                   |                             | Modular Masonry Technology at its Finest 11107 E 126TH ST. N. Collinsville, OK 74021 918-371-8861 |      |      | 90° Island Section Kit<br>With Top |      |              |          |      |     |
|    |                                                                                                                                   |                             |                                                                                                   |      |      |                                    |      |              |          |      |     |
|    |                                                                                                                                   |                             |                                                                                                   |      |      |                                    |      |              |          |      |     |
|    | WHOLE, WITHOUT THE WRITTEN<br>PERMISSION OF STONE AGE                                                                             | MATERIAL                    |                                                                                                   | NAME | DATE | SIZE                               | DWG. |              | \ A /T   | 0) ( | REV |
|    | MANUFACTURING, INC. IS PROHIBITED.                                                                                                |                             |                                                                                                   |      |      | A                                  | SAG  | 90RDS-       | - VV I - | -3V  |     |
|    |                                                                                                                                   |                             |                                                                                                   |      |      |                                    |      |              |          |      |     |
|    |                                                                                                                                   | DO NOT SCALE DRAWING        | DRAWN                                                                                             |      |      | SCALE: 1:48 WEIGHT:                |      | SHEET 1 OF 1 |          |      |     |
| Δ. |                                                                                                                                   |                             |                                                                                                   |      |      |                                    |      |              |          |      |     |