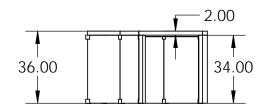

## Isometric View

Side View

5

**End View** 

|    | PROPRIETARY AND CONFIDENTIAL                                                                                                      | UNLESS OTHERWISE SPECIFIED: |                                                                                                   | _    |      |                                    |      |              |          |      |     |
|----|-----------------------------------------------------------------------------------------------------------------------------------|-----------------------------|---------------------------------------------------------------------------------------------------|------|------|------------------------------------|------|--------------|----------|------|-----|
|    | THE INFORMATION CONTAINED IN THIS DRAWING IS THE SOLE PROPERTY OF STONE AGE MANUFACTURING, INC. ANY REPRODUCTION, IN PART OR AS A | DIMENSIONS ARE IN INCHES    | <b>Stone Ag</b>                                                                                   |      | ge   |                                    |      |              |          |      |     |
|    |                                                                                                                                   | TWO PLACE DECIMAL ±         | Manufacturing <sub>o</sub>                                                                        |      |      | TITLE:                             |      |              |          |      |     |
|    |                                                                                                                                   |                             | Modular Masonry Technology at its Finest 11107 E 126TH ST. N. Collinsville, OK 74021 918-371-8861 |      |      | 90° Island Section Kit<br>With Top |      |              |          |      |     |
|    |                                                                                                                                   |                             |                                                                                                   |      |      |                                    |      |              |          |      |     |
|    |                                                                                                                                   |                             |                                                                                                   |      |      |                                    |      |              |          |      |     |
|    | WHOLE, WITHOUT THE WRITTEN<br>PERMISSION OF STONE AGE                                                                             | MATERIAL                    |                                                                                                   | NAME | DATE | SIZE                               | DWG. |              | \ A /T   | 0) ( | REV |
|    | MANUFACTURING, INC. IS PROHIBITED.                                                                                                |                             |                                                                                                   |      |      | A                                  | SAG  | 90RDS-       | - VV I - | -3V  |     |
|    |                                                                                                                                   |                             |                                                                                                   |      |      |                                    |      |              |          |      |     |
|    |                                                                                                                                   | DO NOT SCALE DRAWING        | DRAWN                                                                                             |      |      | SCALE: 1:48 WEIGHT:                |      | SHEET 1 OF 1 |          |      |     |
| Δ. |                                                                                                                                   |                             |                                                                                                   |      |      |                                    |      |              |          |      |     |