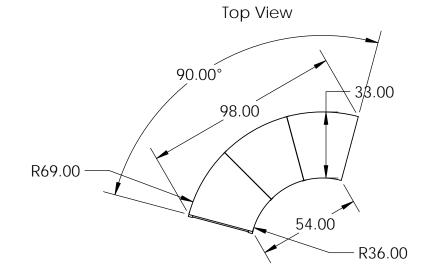

## Isometric View

Side View

5

**End View** 

|    | PROPRIETARY AND CONFIDENTIAL                                                                                                      | UNLESS OTHERWISE SPECIFIED: |                                                                                                   | _    |      |                                    |      |              |          |      |     |
|----|-----------------------------------------------------------------------------------------------------------------------------------|-----------------------------|---------------------------------------------------------------------------------------------------|------|------|------------------------------------|------|--------------|----------|------|-----|
|    | THE INFORMATION CONTAINED IN THIS DRAWING IS THE SOLE PROPERTY OF STONE AGE MANUFACTURING, INC. ANY REPRODUCTION, IN PART OR AS A | DIMENSIONS ARE IN INCHES    | <b>Stone Ag</b>                                                                                   |      | ge   |                                    |      |              |          |      |     |
|    |                                                                                                                                   | TWO PLACE DECIMAL ±         | Manufacturing <sub>o</sub>                                                                        |      |      | TITLE:                             |      |              |          |      |     |
|    |                                                                                                                                   |                             | Modular Masonry Technology at its Finest 11107 E 126TH ST. N. Collinsville, OK 74021 918-371-8861 |      |      | 90° Island Section Kit<br>With Top |      |              |          |      |     |
|    |                                                                                                                                   |                             |                                                                                                   |      |      |                                    |      |              |          |      |     |
|    |                                                                                                                                   |                             |                                                                                                   |      |      |                                    |      |              |          |      |     |
|    | WHOLE, WITHOUT THE WRITTEN<br>PERMISSION OF STONE AGE                                                                             | MATERIAL                    |                                                                                                   | NAME | DATE | SIZE                               | DWG. |              | \ A /T   | 0) ( | REV |
|    | MANUFACTURING, INC. IS PROHIBITED.                                                                                                |                             |                                                                                                   |      |      | A                                  | SAG  | 90RDS-       | - VV I - | -3V  |     |
|    |                                                                                                                                   |                             |                                                                                                   |      |      |                                    |      |              |          |      |     |
|    |                                                                                                                                   | DO NOT SCALE DRAWING        | DRAWN                                                                                             |      |      | SCALE: 1:48 WEIGHT:                |      | SHEET 1 OF 1 |          |      |     |
| Δ. |                                                                                                                                   |                             |                                                                                                   |      |      |                                    |      |              |          |      |     |