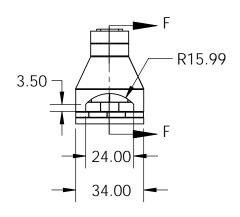

**Rear View** 42.00

Side View

Front View

Top View

Firebox Width with Firebrick

THE INFORMATION CONTAINED IN THIS DRAWING IS THE SOLE PROPERTY OF STONE AGE MANUFACTURING, INC. ANY REPRODUCTION, IN PART OR AS A WHOLE, WITHOUT THE WRITTEN PERMISSION OF STONE AGE MANUFACTURING, INC. IS PROHIBITED.