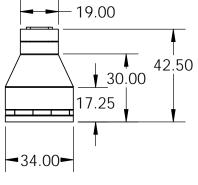

**Rear View** 42.00

Side View

Front View

Top View

Firebox Width with Firebrick

THE INFORMATION CONTAINED IN THIS DRAWING IS THE SOLE PROPERTY OF STONE AGE MANUFACTURING, INC. ANY REPRODUCTION, IN PART OR AS A WHOLE, WITHOUT THE WRITTEN PERMISSION OF STONE AGE MANUFACTURING, INC. IS PROHIBITED.