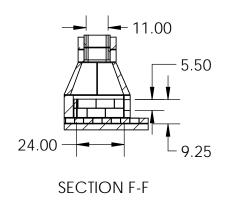

**Rear View** 42.00

Side View

Front View

Top View

Firebox Width with Firebrick

THE INFORMATION CONTAINED IN THIS DRAWING IS THE SOLE PROPERTY OF STONE AGE MANUFACTURING, INC. ANY REPRODUCTION, IN PART OR AS A WHOLE, WITHOUT THE WRITTEN PERMISSION OF STONE AGE MANUFACTURING, INC. IS PROHIBITED.