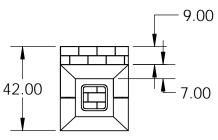

**Rear View** 42.00

Side View

Front View

Top View

Firebox Width with Firebrick

THE INFORMATION CONTAINED IN THIS DRAWING IS THE SOLE PROPERTY OF STONE AGE MANUFACTURING, INC. ANY REPRODUCTION, IN PART OR AS A WHOLE, WITHOUT THE WRITTEN PERMISSION OF STONE AGE MANUFACTURING, INC. IS PROHIBITED.