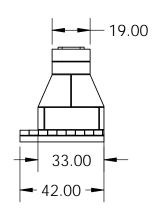

**Rear View** 42.00

Side View

Front View

Top View

Firebox Width with Firebrick

THE INFORMATION CONTAINED IN THIS DRAWING IS THE SOLE PROPERTY OF STONE AGE MANUFACTURING, INC. ANY REPRODUCTION, IN PART OR AS A WHOLE, WITHOUT THE WRITTEN PERMISSION OF STONE AGE MANUFACTURING, INC. IS PROHIBITED.